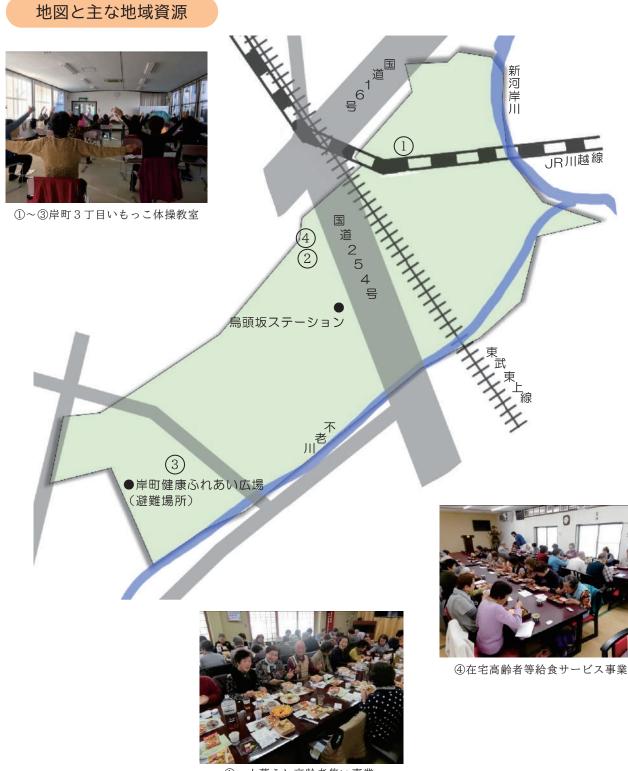

一人暮らし高齢者集い事業

 No.
 主な活動場所
 No.
 主な活動場所
 No.
 主な活動場所

 ①
 岸町1丁目自治会館
 ③
 岸町3丁目自治会集会所
 ④
 熊野神社

 ②
 岸町2丁目自治会館

地区別福祉プランは「みんなでつくる福祉のまち川越プラン」の 一部として、市民、各種団体、事業者等による支え合い・助け合い 活動を促進するため、地区社協が中心となって具体的な取り組みを 定めました。 D