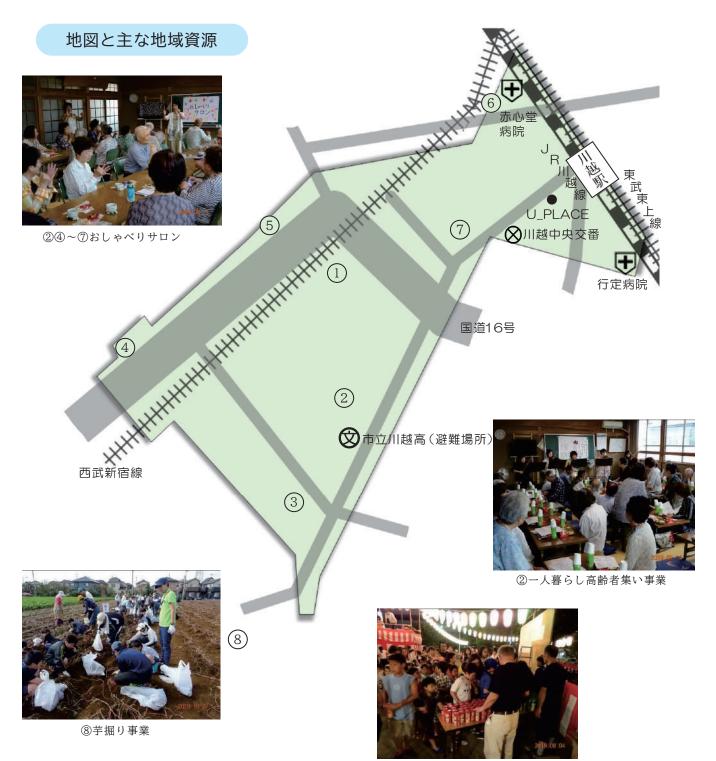

## 活動目標3 災害に備える取組を充実させよう

- ◆自主防災組織の取組等を充実させます。
- ◆防災訓練等への参加を住民に働きかけ、地域の協力体制づくりを行い、災害時の避難の際に、一人も見逃さないよう声かけなどの取組を行います。
- ◆自治会等地域の各種団体は、災害時の援助や日常の見守り活動等のために、一人暮らし 高齢者本人の同意に基づいた情報(支援者カード)を共有し、連携を図り活動します。

⑦世代間交流事業(夏祭り)

G

| No. | 主な活動場所      | No. | 主な活動場所    | No.        | 主な活動場所    |
|-----|-------------|-----|-----------|------------|-----------|
| 1   | 旭町1丁目自治会集会所 | 4   | 広栄町自治会集会所 | $\bigcirc$ | 脇田本町公園    |
| 2   | 旭町2丁目公民館    | 5   | 脇田新町公民館   | 8          | 山田園(福原地区) |
| 3   | 旭町3丁目自治会集会所 | 6   | 脇田本町自治会館  |            |           |