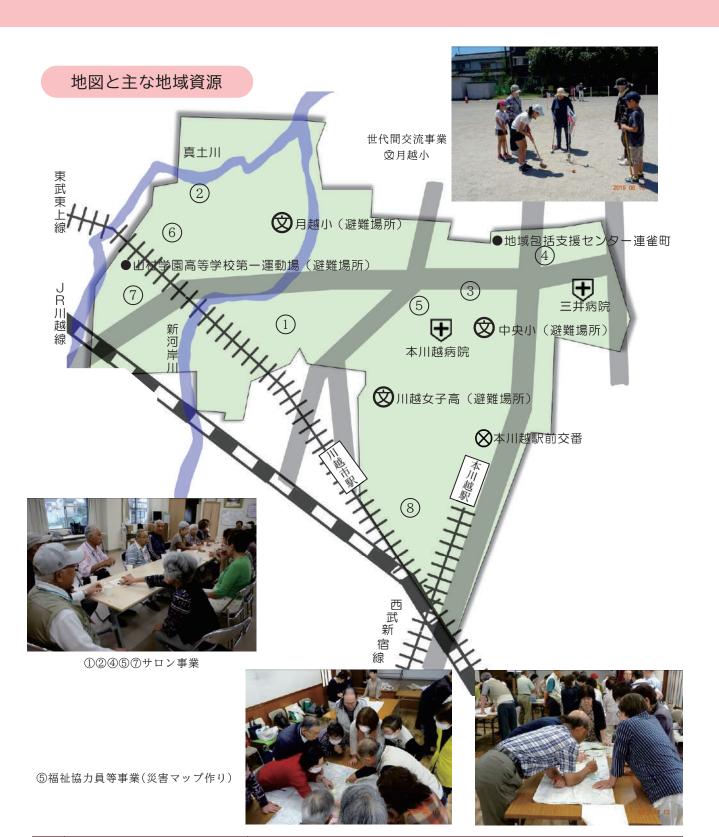

## 災害時の命を守るための地域支援体制をつくろう

- ◆地域の協力、パトロールを通じて、自主防災組織の取組を行っていきましょう。
- ◆災害時のマップを活用して、緊急時の避難場所の情報を周知しましょう。
- ◆自治会ごとに連絡網を作り、体制を整えましょう。

| No. | 主な活動場所  | No. | 主な活動場所       | No.          | 主な活動場所      |
|-----|---------|-----|--------------|--------------|-------------|
| 1   | 三光町公民館  | 4   | 連雀町自治会館      | 7            | 野田月吉町集会所    |
| 2   | 月吉町集会所  | (5) | 六軒町自治連集会所    | 8            | パークファミリア集会室 |
| 3   | 中原町自治会館 | 6   | 月吉町事業団自治会集会所 | lacktriangle | 月越小         |