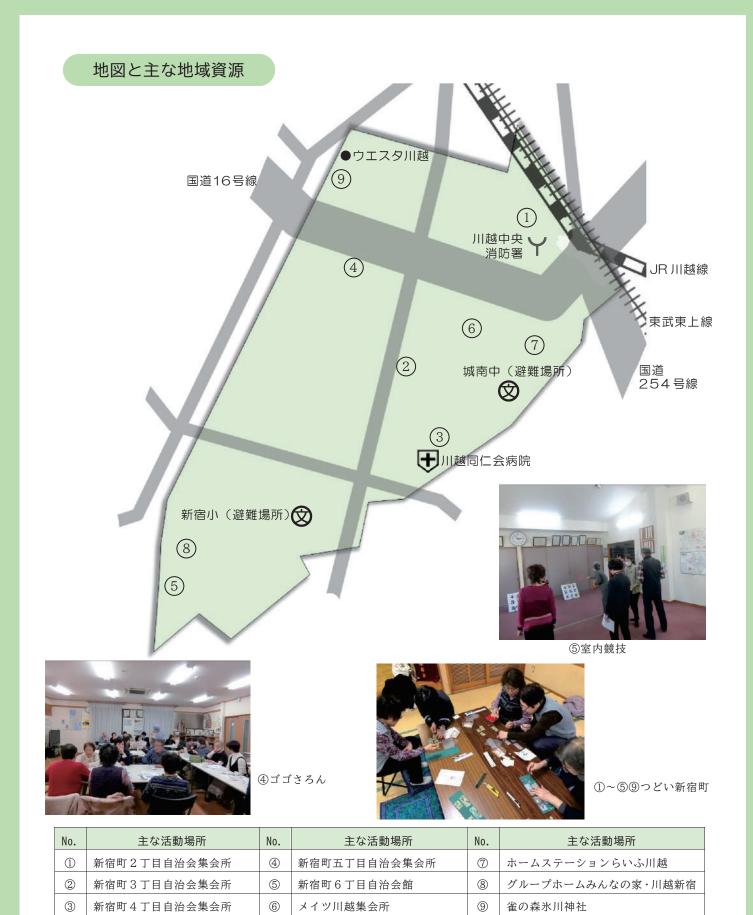

## 『ふれあい』交流、友好 活動目標1

◆「地域ふれあいまつり」の継続開催。

◆集いの場(いもっこ体操、つどい新宿町等)の拡充。

◆集会施設や公園の整備、活用。

◆官民の境界を超えた町(地域)ぐるみの交流。

## 『支え合い』互助共助、組織化 活動目標2

- ◆自治会や地域活動団体(子ども会育成会、中学連絡会、老人クラブ、自主防災会等) の充実発展。
- ◆シニア向け屋内軽競技やミドルシニア層交流会など、新たな娯楽や心身健康の取組 創出。