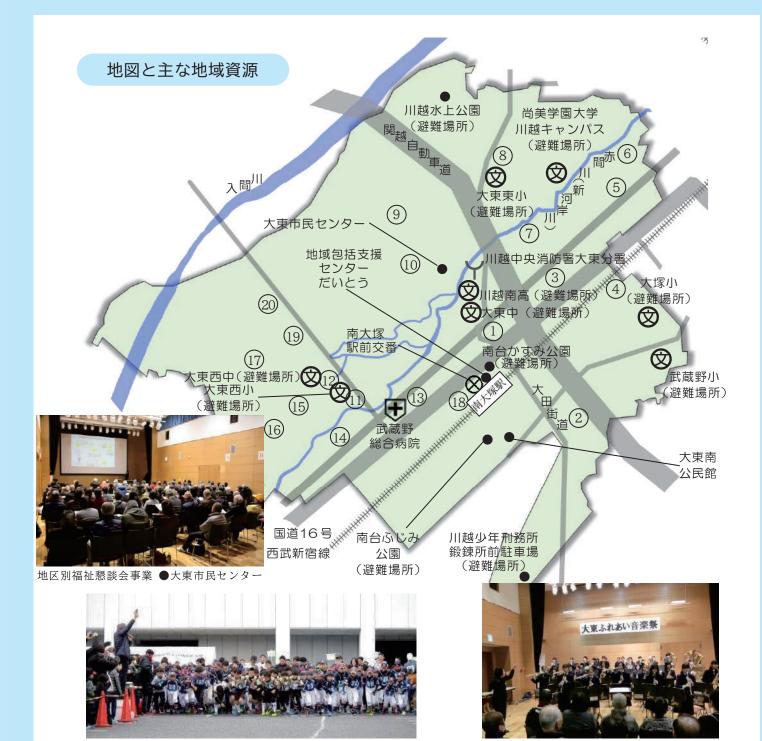

⑩大東ふれあいマラソン&ウォークソン大会

大東ふれあい音楽祭 ●大東市民センター

| No. | 主な活動場所          | No. | 主な活動場所   | No.  | 主な活動場所   |
|-----|-----------------|-----|----------|------|----------|
| 1   | 南大塚自治会集会所(菅原神社) | 9   | 池辺公民館    | 17   | 增形集会所    |
| 2   | 緑向会館            |     | 大袋集会所    | (18) | 南台自治会館   |
| 3   | 大塚新田公民館         |     | 山城自治会集会所 | (19) | 日東町自治会館  |
| 4   | 大塚新田稲荷窪自治会館     | 12  | 髙橋公民館    | 20   | 川越総合卸売市場 |
| 5   | 寿町1丁目自治会集会所     | 13  | 大袋新田自治会館 |      | 大東南公民館   |
| 6   | 寿団地集会所          | 14  | かし野台自治会館 |      | 大東市民センター |
| 7   | 豊田町集会所          | 15  | 藤倉自治会館   |      |          |
| 8   | 豊田本公民館          | 16  | 猪鼻自治会館   |      |          |