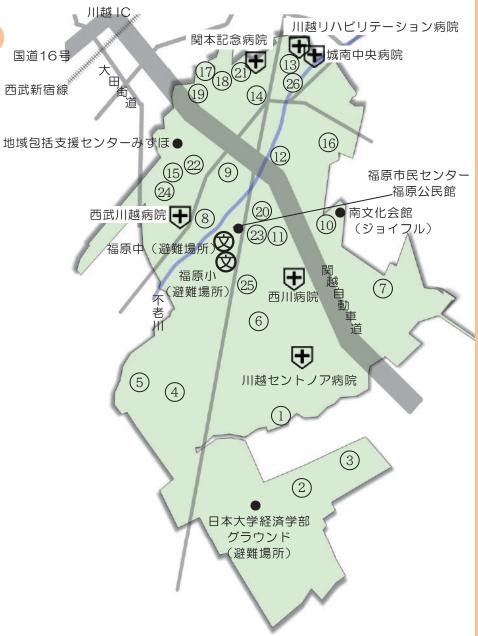

#### 地図と主な地域資源

29健康サロン in ウエルカフェ

一人暮らし高齢者集い事業 ●南文化会館(ジョイフル)

22寺子屋

| No.        | 主な活動場所      | No. | 主な活動場所        | No. | 主な活動場所              |
|------------|-------------|-----|---------------|-----|---------------------|
| 1          | 下赤坂公民館      |     | 今福原第2团地集会所    | 21  | メゾンむさし野自治会集会所       |
| 2          | 大野原公民館      | 12  | 霞町自治会集会所      | 22  | 今福北自治会集会所           |
| 3          | 武蔵町会館       | 13  | 中台元町自治会集会所    | 23  | 今福団地集会室             |
| 4          | 中福南北自治会館    | 14  | 中台自治会集会所      | 24  | 特別養護老人ホームみどりのまち親愛   |
| 5          | 中福南・北第2自治会館 | 5   | 中台南自治会館       | 25  | いるま野農業協同組合 福原支店     |
| 6          | 上松原公民館      | 16  | 砂久保公民館        | 26  | 学校法人医学アカデミー内カフェローレル |
| $\bigcirc$ | 下松原自治会館     | 17  | 今福住宅自治会集会所    |     | 南文化会館(ジョイフル)        |
| 8          | 今福上集会所      | 18  | 田園ハイツ川越集会所    |     | 福原公民館               |
| 9          | 今福下自治会集会所   | 19  | 中台つつじヶ丘自治会集会所 |     |                     |
| 10         | 今福原自治会館     | 20  | スカイハイツ自治会集会室  |     |                     |