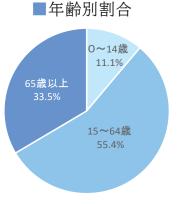

# 古谷地区福祉プラン

市の東部に位置しています。 ほぼ全域にわたり、豊かな 自然環境・田園風景が残っ ていますが、近年は開発が 進み宅地化されてきていま す。高齢化が進み、一人暮 らし高齢者や高齢者のみの 世帯も多くなっています。 ■人口

10,397人

■世帯数

4,436 世帯

■民生委員・児童委員数 15 人 (主任児童委員を含む)

■保健推進員数

3 人