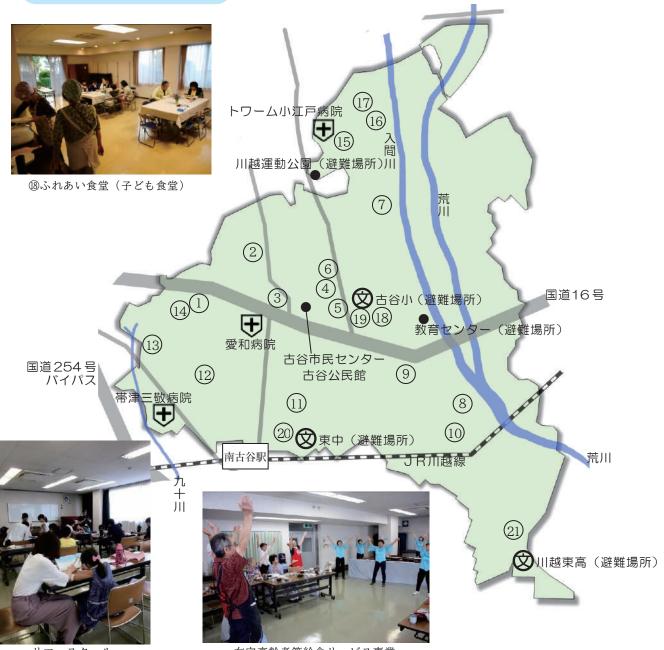

#### 地図と主な地域資源

サマースクール ●古谷公民館

在宅高齢者等給食サービス事業 ●古谷公民館

| <br> |              |      |               |     |                      |
|------|--------------|------|---------------|-----|----------------------|
| No.  | 主な活動場所       | No.  | 主な活動場所        | No. | 主な活動場所               |
| 1    | 二ノ関公民館       | 9    | 古谷本郷上組農民センター  | 17) | 東本宿自治会館              |
| 2    | 沼端公民館        | 10   | 古谷本郷下公民館      | (8) | 川越グリーンパーク管理センター      |
| 3    | 宿自治会集会所      | 11)  | 小中居公民館        | 19  | コスモ川越ワンダーランド(集会室を借用) |
| 4    | 堀の内公民館       | 12   | 大中居集会所        | 20  | 県営小中居住宅集会所           |
| ⑤    | 古川端公民館       | (13) | 高島集会所         | 21) | グリーンフィールド自治会館        |
| 6    | 黒須公民館        | (14) | 八ツ島集会所        | •   | 古谷公民館                |
| 7    | 蔵根公民館        | (15) | 下老袋農民センター     | •   | 教育センター               |
| 8    | 古谷本郷上組千手堂公民館 | (6)  | 下老袋自治会集会所植木会館 |     |                      |