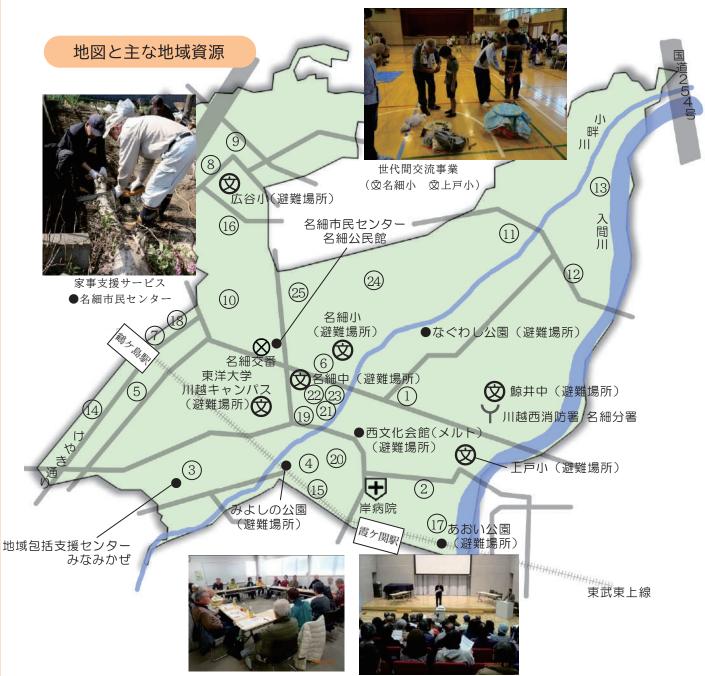

短机场上 具体大

| No. | 主な活動場所           | No.        | 主な活動場所      | No.                     | 主な活動場所     |
|-----|------------------|------------|-------------|-------------------------|------------|
| 1   | 鯨井自治会館           | 12         | 平塚自治会館      | 23                      | 市営小堤団地集会所  |
| 2   | 上戸自治会館           | (13)       | 平塚新田自治会館    | 24)                     | 小堤東団地集会所   |
| 3   | 吉田自治会館           | <b>(4)</b> | 鯨井新田自治会館    | 25)                     | 小堤(小堤区)集会所 |
| 4   | みよしの自治会集会所       | (15)       | みどり会自治会館    | •                       | 名細公民館      |
| ⑤   | 天沼新田自治会館         | 16         | 広谷新町自治会館    | $\bigotimes$            | 名細小        |
| 6   | 小堤自治会館           | 17         | 住友あおい自治会集会所 | $\bigotimes$            | 上戸小        |
| 7   | 天金山集会所           | (18)       | 川越ビレジ集会室    | $\otimes$               | 広谷小        |
| 8   | 下広谷北自治会館         | 19         | ハイラーク川越集会室  | $\otimes$               | 名細中        |
| 9   | 下広谷北自治会第2集会所観音堂) | 20         | つくし会館       | $oldsymbol{\mathbb{R}}$ | 鯨井中        |
| 10  | 下広谷南自治会館         | 21)        | コミュニティ春日    |                         |            |
| 1   | 下小坂自治会館          | 22         | 県営小堤団地集会所   |                         |            |