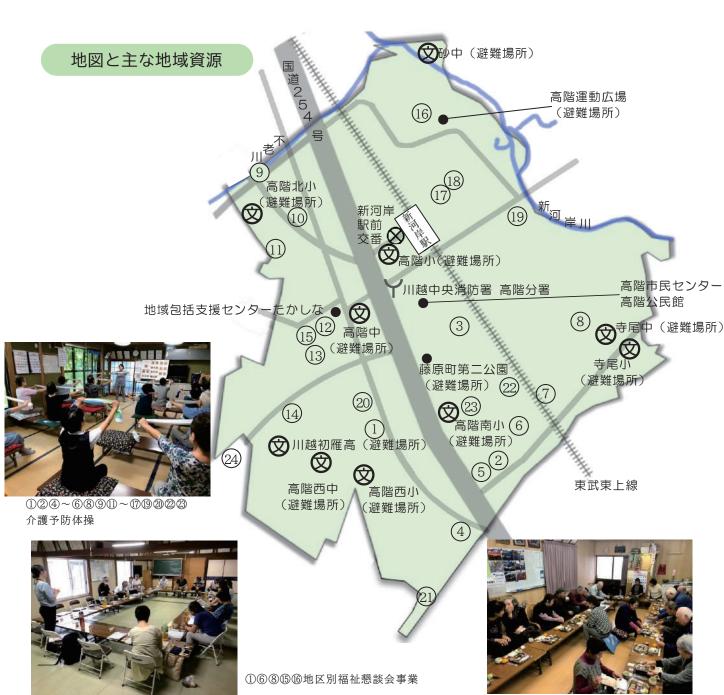

# 地域の変化に対応し、見守りの充実を図ろう

- ◆地域で安心して暮らせるよう、地域での見守りをさらに充実していきます。
- ◆自主防災組織の取組を充実させます。
- ◆同じ地域に住む者同士、協力し助け合えるまちづくりを推進します。

③⑤⑦⑧⑩⑫~⑭一人暮らし高齢者集い事業

| No. | 主な活動場所     | No.        | 主な活動場所       | No. | 主な活動場所       |
|-----|------------|------------|--------------|-----|--------------|
| 1   | 藤間文化会館     | 10         | 砂新田2丁目自治会集会所 | 19  | 新河岸自治会館      |
| 2   | 藤間南集会所     | 1          | 砂新田3丁目自治会集会所 | 20  | 藤間東自治会館      |
| 3   | 藤原記念館      | 12         | 砂新田下自治会館     | 21) | 下松原鶴見野自治会集会所 |
| 4   | 富士ヶ丘公民館    | 13         | 砂新田南自治会集会所   | 22  | 稲荷町集会所       |
| ⑤   | 熊野町自治会館    | <b>(4)</b> | 武蔵野自治会館      | 23  | 諏訪町集会所       |
| 6   | 清水町集会所     | 15)        | 五ツ又自治会館      | 24  | 南文化会館(福原地区)  |
| 7   | 富士見自治会館    | 16         | 砂自治会館        | •   | 高階公民館        |
| 8   | 寺尾公民館      | 17)        | 高砂会館         |     |              |
| 9   | 砂新田1丁目自治会館 | (8)        | 高砂会館和室       |     |              |