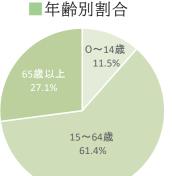

# 高階地区福祉プラン

市の南南東に位置し、ふじみ野市に接し、東武東上線や国道 254 号を介して東京方面につながる地域です。戦後の経済発展に伴い東武東上線沿線に多くの住宅や大型マンションが建設され、人口が5万人を超える大きな地域となっています。

53,267 人

■世帯数

25,431 世帯

- ■民生委員・児童委員数 72 人 (主任児童委員を含む)
- ■保健推進員数

16人

■ボランティア団体数