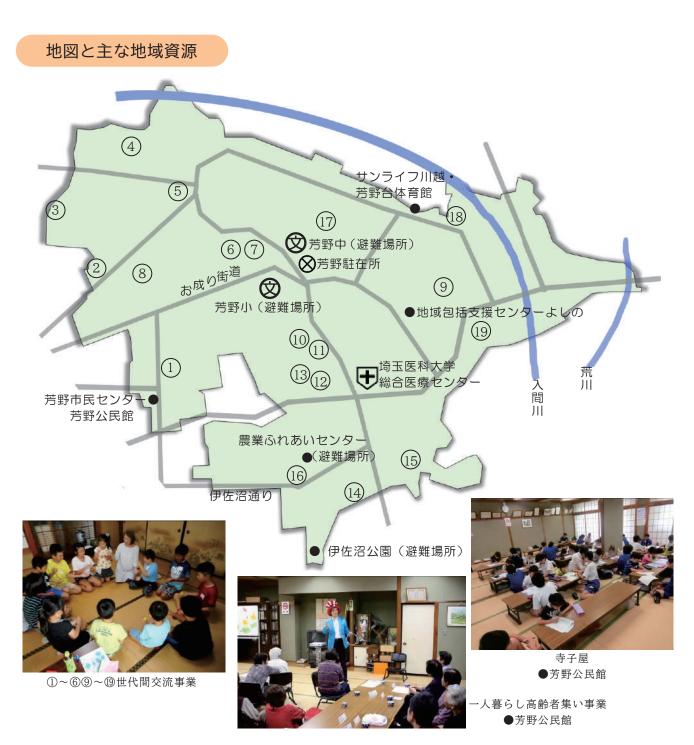

| No.        | 主な活動場所     | No. | 主な活動場所       | No.       | 主な活動場所  |
|------------|------------|-----|--------------|-----------|---------|
| 1          | 北田島自治会センター | 8   | 石田本郷公民館折戸集会所 | (15)      | 大下公民館   |
| 2          | 谷中集落センター   | 9   | 石田本郷新田自治会公民館 | 16        | 伊佐沼公民館  |
| 3          | 菅間上集会所     | 10  | 西門集会所        | $\square$ | 鹿飼公民館   |
| 4          | 菅間中公民館     |     | 市場集会所        | 18        | 上老袋公民館  |
| 5          | 菅間下集会所     | 12  | 鍛冶屋敷公民館      | 19        | 中老袋自治会館 |
| 6          | 石田本郷集会所    | 13  | 鴨田中内路集会所     |           | 芳野公民館   |
| $\bigcirc$ | 公民館分館(観音堂) | 14  | 山田集会所        |           |         |